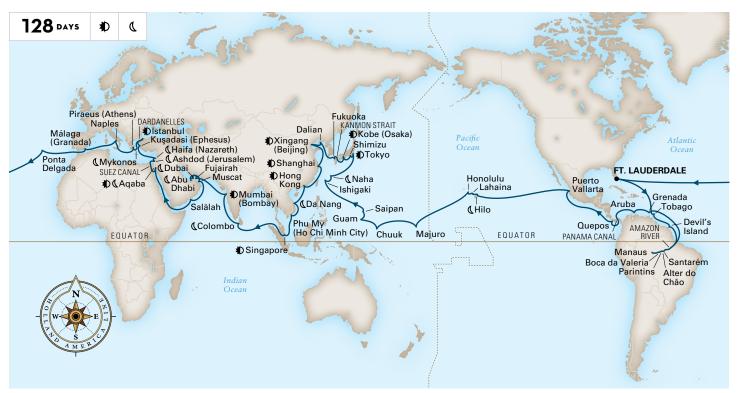

#### ROUNDTRIP FT. LAUDERDALE

Zaandam 2022: Jan 3

| DAY | DATE   | PORT                                                                                                            | DURATION                |
|-----|--------|-----------------------------------------------------------------------------------------------------------------|-------------------------|
| Mon | Jan 3  | FT. LAUDERDALE, FLORIDA                                                                                         | Depart 5:00pm           |
| Fri | Jan 7  | Scarborough, Tobago                                                                                             | Full Day                |
| Sun | Jan 9  | Devil's Island, French Guiana                                                                                   | Full Day                |
| Mon | Jan 10 | Cruising the Amazon River♥                                                                                      |                         |
| Tue | Jan 11 | Cruising the Amazon River, crossing the equator€                                                                |                         |
| Wed | Jan 12 | Alter do Chão, Brazil*                                                                                          | Half Day – Afternoon    |
| Thu | Jan 13 | Boca da Valeria, Brazil♥ Half Day – M                                                                           |                         |
| Fri | Jan 14 | Manaus, Brazil≆                                                                                                 | Full Day                |
| Sat | Jan 15 | Parintins, Brazil®                                                                                              | Full Day                |
| Sun | Jan 16 | Santarém, Brazil♥                                                                                               | Full Day                |
| Mon | Jan 17 | Crossing the equator, cruising the Amazon River♥                                                                |                         |
| Thu | Jan 20 | Saint George's, Grenada                                                                                         | Full Day                |
| Sat | Jan 22 | Oranjestad, Aruba                                                                                               | Full Day                |
| Mon | Jan 24 | Enter Panama Canal at Cristóbal, Panama<br>Daylight transit Panama Canal<br>Exit Panama Canal at Balboa, Panama |                         |
| Wed | Jan 26 | Quepos, Costa Rica                                                                                              | Full Day                |
| Sun | Jan 30 | Puerto Vallarta, Mexico                                                                                         | Full Day                |
| Sun | Feb 6  | Hilo, Hawaii 🕻                                                                                                  | Full Day & Evening Stay |
| Mon | Feb 7  | Lahaina, Maui, Hawaii                                                                                           | Full Day & Evening      |
| Tue | Feb 8  | Honolulu, Oahu, Hawaii                                                                                          | Full Day                |
| Sun | Feb 13 | Crossing the International Date Line                                                                            |                         |
| Mon | Feb 14 | Majuro, Marshall Islands                                                                                        | Full Day                |
| Thu | Feb 17 | Chuuk, Federated States of Micronesia                                                                           | Full Day                |
| Sat | Feb 19 | Guam, U.S. Territory                                                                                            | Full Day                |
| Sun | Feb 20 | Saipan, Northern Mariana Islands, U.S. Territory                                                                | Full Day                |
| Thu | Feb 24 | Ishigaki, Japan                                                                                                 | Full Day                |
| Fri | Feb 25 | Naha, Okinawa, Japan 🕻                                                                                          | Full Day & Evening Stay |
| Mon | Feb 28 | Tokyo, Japan. <b>⊅</b>                                                                                          | Full Day & Overnight    |
| Tue | Mar 1  | Tokyo                                                                                                           | Full Day                |
| Wed | Mar 2  | Shimizu, Japan                                                                                                  | Half Day – Morning      |
| Thu | Mar 3  | Kobe (Osaka), Japan♥                                                                                            | Full Day & Overnight    |
| Fri | Mar 4  | Kobe (Osaka)                                                                                                    | Full Day                |
| Sat | Mar 5  | Scenic cruising Kanmon Strait                                                                                   |                         |
| Sun | Mar 6  | Fukuoka, Japan                                                                                                  | Full Day                |
| Tue | Mar 8  | Dalian, People's Republic of China                                                                              | Full Day                |
| Wed | Mar 9  | Xingang (Beijing), People's Republic of China ♥                                                                 | Full Day & Overnight    |
| Thu | Mar 10 | Xingang (Beijing)                                                                                               | Full Day                |

| DAY              | DATE          | PORT                                                                                    | DURATIO                |
|------------------|---------------|-----------------------------------------------------------------------------------------|------------------------|
| Sun              | Mar 13        | Shanghai, People's Republic of China♥                                                   | Full Day & Overnigh    |
| Mon              | Mar 14        | Shanghai                                                                                | Full Da                |
| Гһи              | Mar 17        | Hong Kong, People's Republic of China♥                                                  | Full Day & Overnigh    |
| ri               | Mar 18        | Hong Kong                                                                               | Full Da                |
| Sun              | Mar 20        | Da Nang, Vietnam 🕻                                                                      | Full Day & Evening Sta |
| Гие              | Mar 22        | Phu My (Ho Chi Minh City), Vietnam                                                      | Full Da                |
| Гһи              | Mar 24        | Singapore, Republic of Singapore ♥                                                      | Full Day & Overnigh    |
| ri               | Mar 25        | Singapore                                                                               | Full Da                |
| Гие              | Mar 29        | Colombo, Sri Lanka 🕻                                                                    | Full Day & Evening Sta |
| ri               | Apr 1         | Mumbai (Bombay), India♥                                                                 | Full Day & Overnigh    |
| Sat              | Apr 2         | Mumbai (Bombay)                                                                         | Full Da                |
| Гие              | Apr 5         | Fujairah, United Arab Emirates                                                          | Full Da                |
| Ned              | Apr 6         | Dubai, United Arab Emirates C                                                           | Full Day & Evening Sta |
| Гһи              | Apr 7         | Abu Dhabi, United Arab Emirates 4                                                       | Full Day & Evening Sta |
| Sat              | Apr 9         | Muscat, Oman                                                                            | Full Da                |
| Mon              | Apr 11        | Salālah, Oman                                                                           | Full Da                |
| Sat              | Apr 16        | Aqaba, Jordan ♥                                                                         | Full Day & Overnigh    |
| Sun              | Apr 17        | Aqaba <b>C</b>                                                                          | Full Day & Evening Sta |
| Tue              | Apr 19        | Enter Suez Canal at Suez<br>Daylight transit Suez Canal<br>Exit Suez Canal at Port Said |                        |
| Ned              | Apr 20        | Ashdod (Jerusalem), Israel C                                                            | Full Day & Evening Sta |
| Гһи              | Apr 21        | Haifa (Nazareth), Israel C                                                              | Full Day & Evening Sta |
| Sat              | Apr 23        | Kuşadasi (Ephesus), Turkey                                                              | Full Da                |
| Sun              | Apr 24        | Scenic cruising the Dardanelles<br>Istanbul, Turkey ₱                                   | Evening & Overnigh     |
| Mon              | Apr 25        | Istanbul                                                                                | Full Da                |
| Гие              | Apr 26        | Mykonos, Greece 4                                                                       | Half Day & Evening Sta |
| Ned              | Apr 27        | Piraeus (Athens), Greece                                                                | Full Da                |
| ri               | Apr 29        | Naples, Italy                                                                           | Full Da                |
| Mon              | May 2         | Málaga (Granada), Spain                                                                 | Full Da                |
| Гһи              | May 5         | Ponta Delgada, São Miguel, Azores                                                       | Full Da                |
| Гһи              | May 12        | FT. LAUDERDALE, FLORIDA                                                                 | Arrive 7:00ar          |
| <b>C</b> Evening | Stay. Departo | re between 10:00pm and Midnight.                                                        |                        |